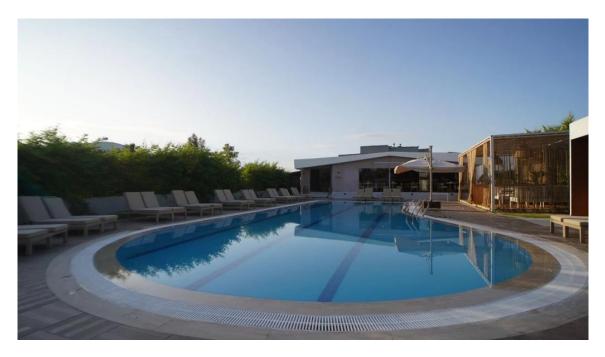

# HOTEL BUDGET

| Торіс                          | Other | Single Room (€)<br>perperson | Double Room (€)<br>perperson |
|--------------------------------|-------|------------------------------|------------------------------|
| Hotel<br>( Full Board)         |       | 180 (€)                      | 130 (€)                      |
| Organisation fees<br>Perperson | 50€   |                              |                              |

The prices will be discounted for training camp.

(Prices will be €150 for single room, €100 for double room per person between 11-17 May.)

\*Please note that only those who will book through the OC shall be allowed to obtain the accreditation card.