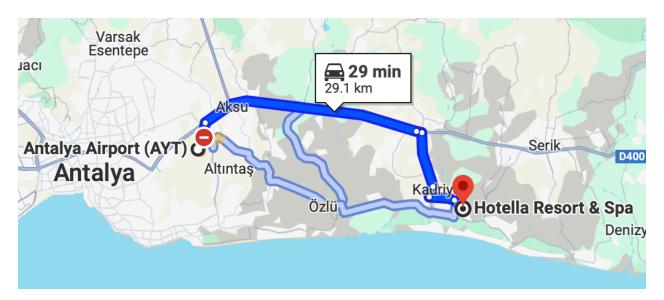

# TRANSPORTATION

# It will take approximately 30-40 minutes from the Airport to the Hotel.