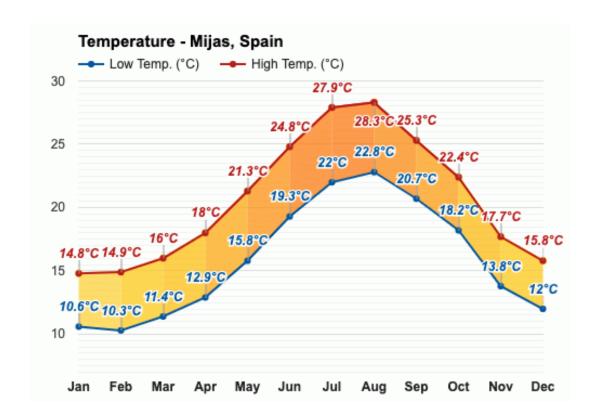

The weather in **Mijas** during the month of **November** has a minimum temperature of 15°C and a maximum of 19°C.