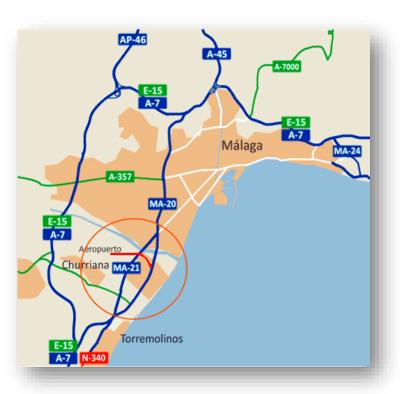

EAF PADEL CHAMPIONSHIPS 2024







- La cala de Mijas (Andalusia)
- Approximate population of 4,000 inhabitants.





#### Website:

Mijas - Wikipedia

City Hall. Mijas

Tourism in Mijas













- Calahonda Tower (16th century), located in Calahonda.
- Torre Nueva de La Cala del Moral (probably the most modern tower on the entire coast, 19th century), located in the Torrenueva urbanization.
- La Cala del Moral Battery Tower (16th century), located in La Cala de Mijas, visitable.
- Calaburras Tower (built around 1515 in Punta de Calaburras), located in the El Faro Urbanization.













The weather in **Mijas** during the month of **November** has a minimum temperature of 15°C and a maximum of 19°C.





## **AIRPORT**



#### **BY PLANE**

• International Airport of Málaga.









## SPORTS COMPLEX



#### Cerrado del Águila - Sports Club

Address: Urb. Cerrado del Aguila, 7. 29649 Las Lagunas de Mijas, Málaga (Spain)









## HOTEL

## VIK Gran Hotel Costa del Sol \*\*\*\*

















- ➤ Individual Room with full board: 100€/day/person.
- ➤ Double Room with full board: 80€/day/person.





Fee for Organising Committee: 50€/person.

Deadline: 27<sup>th</sup> September 2024

Deadline for payment of accommodation and food:

**1º Deadline:** 25%

15<sup>th</sup> February 2024

**2º Deadline:** 50%

26<sup>th</sup> May 2024

**3º Deadline:** 25%

01<sup>th</sup> September 2024

ES60 0081 1534 5000 0139 6347, SWIFT/BIC BSABESBBXXX

➤ Contact: <u>treasurerpadel24@feds.es</u>





# **ORGANIZERS**